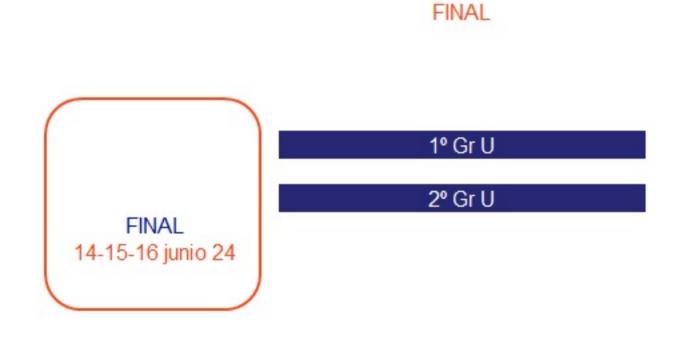

Los equipos clasificados como 1º y 2º disputarán directamente la final

FEDERACIÓN RALONCESTO COMUNIDAD VALENCIAN

FORMA DE JUEGO

Los equipos distribuidos en UN grupo, jugarán por sistema de liga a una sola vuelta todos contra todos, estableciéndose al final de esta una clasificación del 1º al último en cada grupo.